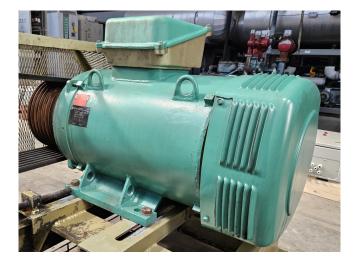

#### **Used Mycom N6WBHE-BB**

Used Mycom N6WBHE-BB reciprocating compressor on NH3 (R717) build in 2019. Complete with a Leroy Somer PLSES250MF-T electro motor - 50/60 Hz - 90 kW - 1480/1783 RPM and pressure and safety switches/gauges. The compressor has a displacement of 573 m<sup>3</sup>/h.