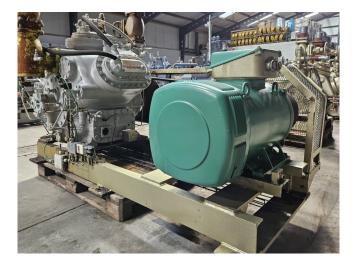

### **Mycom N6WBHE-BB**

#### **Used Mycom N6WBHE-BB**

Used Mycom N6WBHE-BB reciprocating compressor on NH3 (R717) build in 2019. Complete with a Leroy Somer PLSES250MF-T electro motor - 50/60 Hz - 90 kW - 1480/1783 RPM and pressure and safety switches/gauges. The compressor has a displacement of 573 m<sup>3</sup>/h.