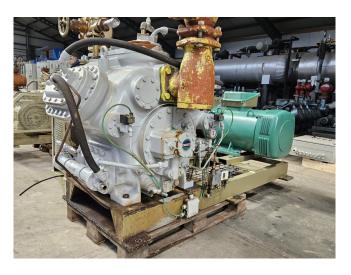

### **Mycom N6WBHE-BB**

#### **Used Mycom N6WBHE-BB**

Used Mycom N6WBHE-BB reciprocating compressor on NH3 (R717) build in 2019. Complete with a Leroy Somer PLSES250MF-T electro motor - 50/60 Hz - 90 kW - 1480/1783 RPM and pressure and safety switches/gauges. The compressor has a displacement of 573 m<sup>3</sup>/h.