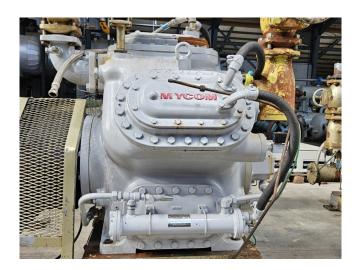

### **Mycom N6WBHE-BB**

#### **Used Mycom N6WBHE-BB**

Used Mycom N6WBHE-BB reciprocating compressor on NH3 (R717) build in 2019. Complete with a Leroy Somer PLSES250MF-T electro motor - 50/60 Hz - 90 kW - 1480/1783 RPM and pressure and safety switches/gauges. The compressor has a displacement of 573 m<sup>3</sup>/h.