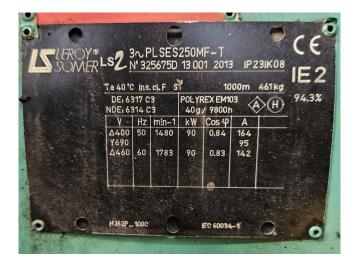

#### **Used Mycom N6WBHE-BB**

Used Mycom N6WBHE-BB reciprocating compressor on NH3 (R717) build in 2019. Complete with a Leroy Somer PLSES250MF-T electro motor - 50/60 Hz - 90 kW - 1480/1783 RPM and pressure and safety switches/gauges. The compressor has a displacement of 573 m<sup>3</sup>/h.