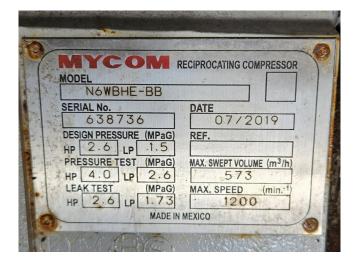

### **Specifications**

| Marca                 | Mycom                   |
|-----------------------|-------------------------|
| Тіро                  | N6WBHE-BB               |
| Refrigerante          | NH 3 (ammonia)          |
| kW at 0ºC/+40ºC       | 398,8                   |
| kW at -5ºC/+40ºC      | 320,4                   |
| kW at -10ºC/+40ºC     | 253,0                   |
| kW at -20ºC/+40ºC     | 147,4                   |
| Electromotor Specs    | 50/60 Hz - 90 kW -      |
|                       | 1480/1783 RPM           |
| Sober Bancada         | 1                       |
| Presostatos           | 1                       |
| Manometros de Presion | 1                       |
| Mirilla               | 1                       |
| Valvula Solenoide     | 1                       |
| m3 / h                | 573                     |
| Comentarios           | Y.o.b. compressor: 2019 |
| Tamaños               | 2200x1400x1730 mm       |
|                       | (LxWxH)                 |
| Stock                 | 1                       |
|                       |                         |

#### **Used Mycom N6WBHE-BB**

Used Mycom N6WBHE-BB reciprocating compressor on NH3 (R717) build in 2019. Complete with a Leroy Somer PLSES250MF-T electro motor - 50/60 Hz - 90 kW - 1480/1783 RPM and pressure and safety switches/gauges. The compressor has a displacement of 573 m<sup>3</sup>/h.