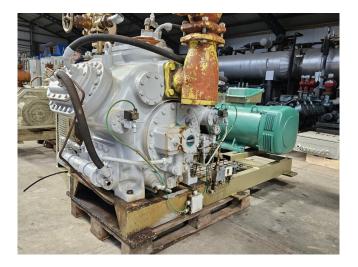

### **Mycom N6WBHE-BB**

#### **Used Mycom N6WBHE-BB**

Used Mycom N6WBHE-BB reciprocating compressor on NH3 (R717) build in 2019. Complete with a Leroy Somer PLSES250MF-T electro motor - 50/60 Hz - 90 kW - 1480/1783 RPM and pressure and safety switches/gauges. The compressor has a displacement of 573 m<sup>3</sup>/h.