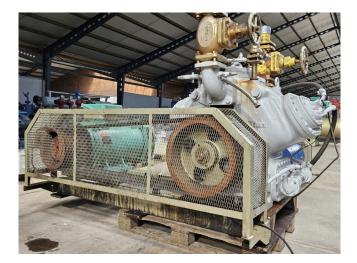

### **Mycom N6WBHE-BB**

#### **Used Mycom N6WBHE-BB**

Used Mycom N6WBHE-BB reciprocating compressor on NH3 (R717) build in 2019. Complete with a Leroy Somer PLSES250MF-T electro motor - 50/60 Hz - 90 kW - 1480/1783 RPM and pressure and safety switches/gauges. The compressor has a displacement of 573 m<sup>3</sup>/h.